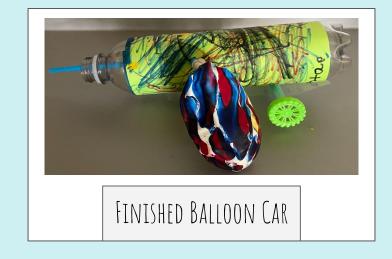

FINISHED BALLOON CAR

CORNELL

MY CAR TRAVELED \_\_\_\_ FEET!

IB PROFILE:

G BADDON CAR DESIGN