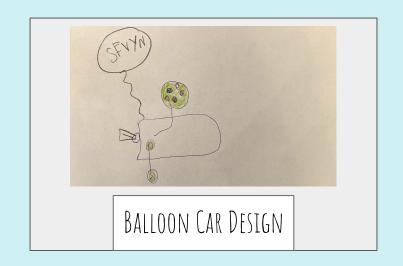

#### My CAR TRAVELED 1.5 FEET!

IB PROFILE: INQUIRER

SEVYN

#### My CAR TRAVELED 2 FEET!

IB PROFILE: INQUIRER