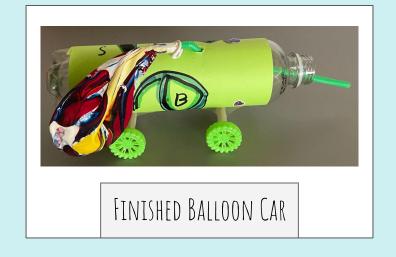

FINISHED BALLOON CAR

CORNELL

MY CAR TRAVELED \_\_\_\_ FEET!

IB PROFILE:

G BADDON CAR DESIGN